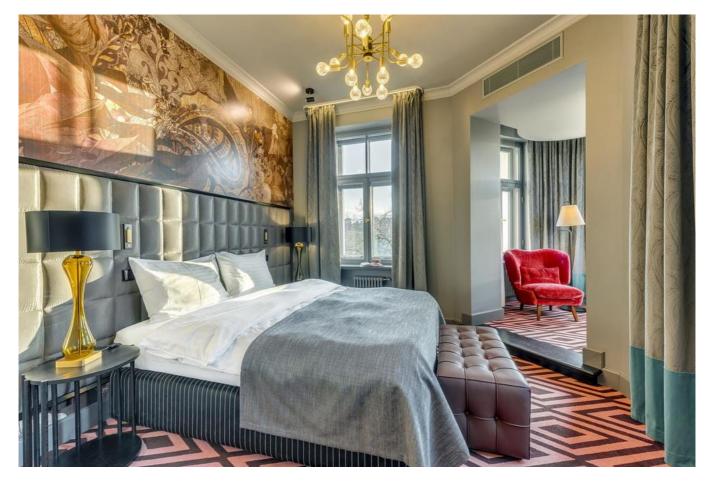

## Grand Poet Hotel by Samarah, Riga

Historical building in heart of Riga. Universal Uponor MLC materials were used in the hotel water supply and radiator heating system.

It is the first artist built hotel in Riga comprising a modern art and bohemian lifestyle. The hotel building has the ancient and colourful history, preservation of which has required a special care during the renovation process.

### Short description

A new hotel with 168 stylish rooms and extra luxurious apartments. Here everything is in one place – a restaurant for a new and sophisticated gastronomic experience, modern event and conference rooms, spacious Wellness center, as well as three elegant SPA rooms that are going to be open in early spring. The hotel is a pearl for design idolaters, free-livers and cultural experiences. Universal Uponor MLC materials were used in the hotel water supply and radiator heating systems.