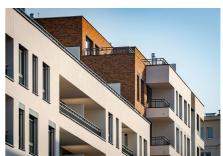

thermally insulated MLC piping ranging from 16 to 50 mm in diameter.

The plumbing in the TAP WATER section involved complete delivery of distribution pipelines and systems using thermally insulated MLC piping ranging from 16 to 50 mm in diameter.

A unique modular system using MLC Riser piping ranging from 63 up to 110mm in diameter was used in the Plumbing section for waste stack connections.