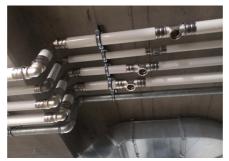

#### Uponor involvement

Pipes were used for distribution of health equipmentUponor MLC from dimension 20 to dimension 90. With the Riser system, including fittings RS2 and RS3, for hot, cold, circulation and utility water in a total length of 2,800 m.

### Reconstruction of the Gbel'ana mansion

Internal distributions of health technology - footboards and horizontal distributions from dimension 20 to 90. A private investor renovated the Gbel'any mansion into a 4-star congress hotel with wellness. In the renovated Château Gbel'any hotel, the distribution of hot, cold, circulating and utility water was changed. Internal distributions of health technology - footboards and horizontal distributions from dimension 20 to 90.

## wellness

During the renovation of the mansion, particular emphasis was placed on sanitary pipes that meet the requirements and guidelines for drinking water. And that's why we used our unique composite pipe system to install drinking water distributionUponor MLC Uni Pipe Plus, which boasts a seamless aluminum layer. This means that this composite pipe does not have a longitudinal weld and has a different composition and properties than for exampleUponor PE-Xa. We deliver composite pipes in rods or coils. The advantage of this system is 100% resistance to oxygen diffusion, easy handling, low weight and, above all, high shape stability and flexibility in bending.