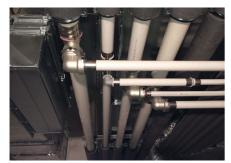

#### Uponor involvement

Pipes were used for distribution of health equipmentUponor MLC from dimension 20 to dimension 90. With the Riser system, including fittings RS2 and RS3, for hot, cold, circulation and utility water in a total length of 2,800 m.

### Reconstruction of the Gbel'ana mansion

Internal distributions of health technology - footboards and horizontal distributions from dimension 20 to 90. A private investor renovated the Gbel'any mansion into a 4-star congress hotel with wellness. In the renovated Château Gbel'any hotel, the distribution of hot, cold, circulating and utility water was changed. Internal distributions of health technology - footboards and horizontal distributions from dimension 20 to 90.

## wellness

During the renovation of the mansion, particular emphasis was placed on sanitary pipes that meet the requirements and guidelines for drinking water. And that's why we used our unique composite pipe system to install drinking water distributionUponor MLC Uni Pipe Plus, which boasts a seamless aluminum layer. This means that this composite pipe does not have a longitudinal weld and has a different composition and properties than for exampleUponor PE-Xa. We deliver composite pipes in rods or coils. The advantage of this system is 100% resistance to oxygen diffusion, easy handling, low weight and, above all, high shape stability and flexibility in bending.