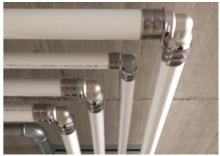

#### Uponor involvement

Pipes were used for distribution of health equipmentUponor MLC from dimension 20 to dimension 90. With the Riser system, including fittings RS2 and RS3, for hot, cold, circulation and utility water in a total length of 2,800 m.

### Reconstruction of the Gbel'ana mansion

Internal distributions of health technology - footboards and horizontal distributions from dimension 20 to 90. A private investor renovated the Gbel'any mansion into a 4-star congress hotel with wellness. In the renovated Château Gbel'any hotel, the distribution of hot, cold, circulating and utility water was changed. Internal distributions of health technology - footboards and horizontal distributions from dimension 20 to 90.

## wellness

During the renovation of the mansion, particular emphasis was placed on sanitary pipes that meet the requirements and guidelines for drinking water. And that's why we used our unique composite pipe system to install drinking water distributionUponor MLC Uni Pipe Plus, which boasts a seamless aluminum layer. This means that this composite pipe does not have a longitudinal weld and has a different composition and properties than for exampleUponor PE-Xa. We deliver composite pipes in rods or coils. The advantage of this system is 100% resistance to oxygen diffusion, easy handling, low weight and, above all, high shape stability and flexibility in bending.