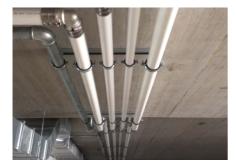

#### Uponor involvement

Pipes were used for distribution of health equipmentUponor MLC from dimension 20 to dimension 90. With the Riser system, including fittings RS2 and RS3, for hot, cold, circulation and utility water in a total length of 2,800 m.

### Reconstruction of the Gbel'ana mansion

Internal distributions of health technology - footboards and horizontal distributions from dimension 20 to 90. A private investor renovated the Gbel'any mansion into a 4-star congress hotel with wellness. In the renovated Château Gbel'any hotel, the distribution of hot, cold, circulating and utility water was changed. Internal distributions of health technology - footboards and horizontal distributions from dimension 20 to 90.

## wellness

During the renovation of the mansion, particular emphasis was placed on sanitary pipes that meet the requirements and guidelines for drinking water. And that's why we used our unique composite pipe system to install drinking water distributionUponor MLC Uni Pipe Plus, which boasts a seamless aluminum layer. This means that this composite pipe does not have a longitudinal weld and has a different composition and properties than for exampleUponor PE-Xa. We deliver composite pipes in rods or coils. The advantage of this system is 100% resistance to oxygen diffusion, easy handling, low weight and, above all, high shape stability and flexibility in bending.