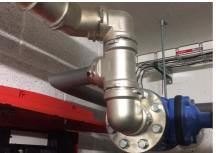

#### Uponor involvement

Pipes were used for distribution of health equipmentUponor MLC from dimension 20 to dimension 90. With the Riser system, including fittings RS2 and RS3, for hot, cold, circulation and utility water in a total length of 2,800 m.

## wellness

During the renovation of the mansion, particular emphasis was placed on sanitary pipes that meet the requirements and guidelines for drinking water. And that's why we used our unique composite pipe system to install drinking water distributionUponor MLC Uni Pipe Plus, which boasts a seamless aluminum layer. This means that this composite pipe does not have a longitudinal weld and has a different composition and properties than for exampleUponor PE-Xa. We deliver composite pipes in rods or coils. The advantage of this system is 100% resistance to oxygen diffusion, easy handling, low weight and, above all, high shape stability and flexibility in bending.