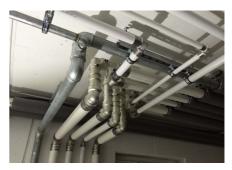

#### Uponor involvement

Pipes were used for distribution of health equipmentUponor MLC from dimension 20 to dimension 90. With the Riser system, including fittings RS2 and RS3, for hot, cold, circulation and utility water in a total length of 2,800 m.

### Reconstruction of the Gbel'ana mansion

Internal distributions of health technology - footboards and horizontal distributions from dimension 20 to 90. A private investor renovated the Gbel'any mansion into a 4-star congress hotel with wellness. In the renovated Château Gbel'any hotel, the distribution of hot, cold, circulating and utility water was changed. Internal distributions of health technology - footboards and horizontal distributions from dimension 20 to 90.

## wellness

During the renovation of the mansion, particular emphasis was placed on sanitary pipes that meet the requirements and guidelines for drinking water. And that's why we used our unique composite pipe system to install drinking water distributionUponor MLC Uni Pipe Plus, which boasts a seamless aluminum layer. This means that this composite pipe does not have a longitudinal weld and has a different composition and properties than for exampleUponor PE-Xa. We deliver composite pipes in rods or coils. The advantage of this system is 100% resistance to oxygen diffusion, easy handling, low weight and, above all, high shape stability and flexibility in bending.